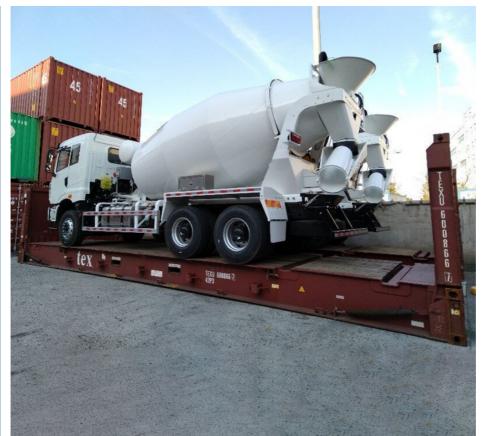

## More Images

containers, we must pay attention on the commodity fasten and bundles.

OOG Shipping from China Expert to Worldwide.

OOG shipping is the short of out of gauge shipping, include the frame container shipping, open top container shipping, flat container shipping and so on. Open top container mainly transport the over-height commodities or it is not easy to stuff or discharge conventional container, such as large machinery, large equipment, metal pipes, glass and other commodities. Flat containers(Frame containers)mainly transport the over-width /over-height/overweight commodities. Such as perto equipment, boiler, steel, truck, and so on.

#### **BBK SHIPPING**

It is suitable for all over-length, over-width and over-height commodity, it use 2 or more flat rack containers as bed. Such as engineering machinery, petrol equipment, mining equipment, truck and so on.

BBK shipping is one of our company highlights business, that is combined number of flat containers into a pallet then put the commodities on it. Under normal circumstances, if the size of the goods is too large (width and height is more than 4M, the length is more than 12M) to block the hanging point, or the weight (container weight plus cargo weight is more than 50T) beyond the pier gantry crane range is too dangerous, that we can choose BBK shipping. For the oversize and overweight commodities. There is two