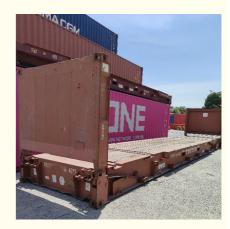

#### **BBK SHIPPING**

It is suitable for all over-length, over-width and over-height commodity, it use 2 or more flat rack containers as bed. Such as engineering machinery, petrol equipment, mining equipment, truck and so on.

BBK shipping is one of our company highlights business, that is combined number of flat containers into a pallet then put the commodities on it. Under normal circumstances, if the size of the goods is too large (width and height is more than 4M, the length is more than 12M) to block the hanging point, or the weight (container weight plus cargo weight is more than 50T) beyond the pier gantry crane range is too dangerous, that we can choose BBK shipping. For the oversize and overweight commodities. There is two