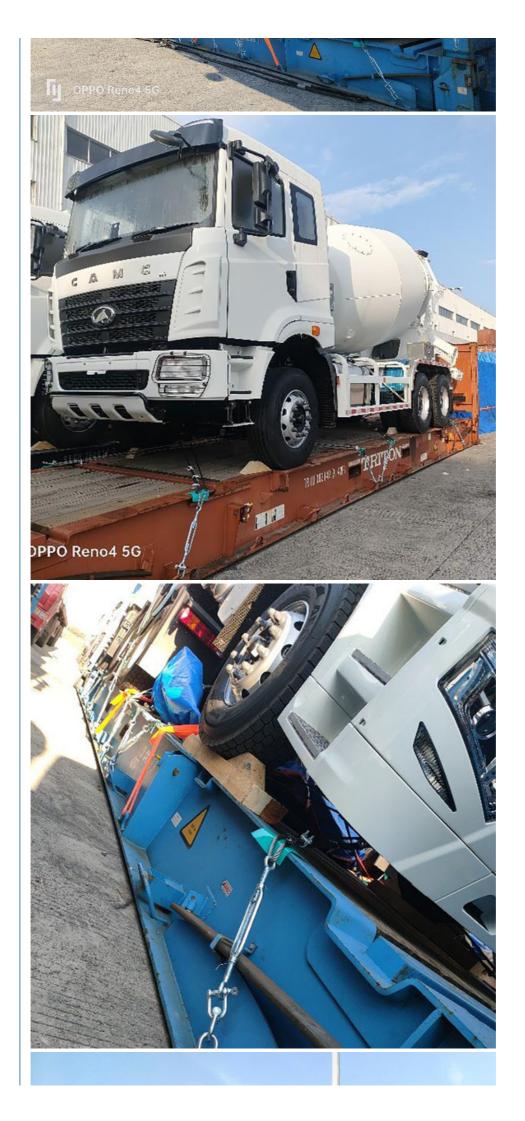

## More Images

containers, we must pay attention on the commodity fasten and bundles.

OOG Shipping from China Expert to Worldwide.

OOG shipping is the short of out of gauge shipping, include the frame container shipping, open top container shipping, flat container shipping and so on. Open top container mainly transport the over-height commodities or it is not easy to stuff or discharge conventional container, such as large machinery, large equipment, metal pipes, glass and other commodities. Flat containers(Frame containers)mainly transport the over-width /over-height/overweight commodities. Such as perto equipment, boiler, steel, truck, and so on.

#### **BBK SHIPPING**

It is suitable for all over-length, over-width and over-height commodity, it use 2 or more flat rack containers as bed. Such as engineering machinery, petrol equipment, mining equipment, truck and so on.

BBK shipping is one of our company highlights business, that is combined number of flat containers into a pallet then put the commodities on it. Under normal circumstances, if the size of the goods is too large (width and height is more than 4M, the length is more than 12M) to block the hanging point, or the weight (container weight plus cargo weight is more than 50T) beyond the pier gantry crane range is too dangerous, that we can choose BBK shipping. For the oversize and overweight commodities. There is two