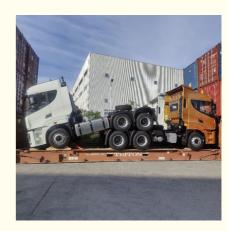

containers, we must pay attention on the commodity fasten and bundles.

OOG Shipping from China Expert to Worldwide.

OOG shipping is the short of out of gauge shipping, include the frame container shipping, open top container shipping, flat container shipping and so on. Open top container mainly transport the over-height commodities or it is not easy to stuff or discharge conventional container, such as large machinery, large equipment, metal pipes, glass and other commodities. Flat containers(Frame containers)mainly transport the over-width /over-height/overweight commodities. Such as perto equipment, boiler, steel, truck, and so on.

#### **BBK SHIPPING**

It is suitable for all over-length, over-width and over-height commodity, it use 2 or more flat rack containers as bed. Such as engineering machinery, petrol equipment, mining equipment, truck and so on.

BBK shipping is one of our company highlights business, that is combined number of flat containers into a pallet then put the commodities on it. Under normal circumstances, if the size of the goods is too large (width and height is more than 4M, the length is more than 12M) to block the hanging point, or the weight (container weight plus cargo weight is more than 50T) beyond the pier gantry crane range is too dangerous, that we can choose BBK shipping. For the oversize and overweight commodities. There is two