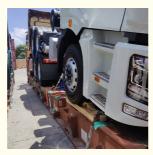

#### **BBK SHIPPING**

It is suitable for all over-length, over-width and over-height commodity, it use 2 or more flat rack containers as bed. Such as engineering machinery, petrol equipment, mining equipment, truck and so on.

BBK shipping is one of our company highlights business, that is combined number of flat containers into a pallet then put the commodities on it. Under normal circumstances, if the size of the goods is too large (width and height is more than 4M, the length is more than 12M) to block the hanging point, or the weight (container weight plus cargo weight is more than 50T) beyond the pier gantry crane range is too dangerous, that we can choose BBK shipping. For the oversize and overweight commodities. There is two