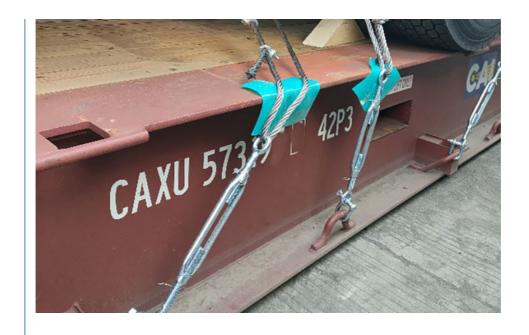

containers, we must pay attention on the commodity fasten and bundles.

OOG Shipping from China Expert to Worldwide.

OOG shipping is the short of out of gauge shipping, include the frame container shipping, open top container shipping, flat container shipping and so on. Open top container mainly transport the over-height commodities or it is not easy to stuff or discharge conventional container, such as large machinery, large equipment, metal pipes, glass and other commodities. Flat containers(Frame containers)mainly transport the over-width /over-height/overweight commodities. Such as perto equipment, boiler, steel, truck, and so on.

#### **BBK SHIPPING**

It is suitable for all over-length, over-width and over-height commodity, it use 2 or more flat rack containers as bed. Such as engineering machinery, petrol equipment, mining equipment, truck and so on.

BBK shipping is one of our company highlights business, that is combined number of flat containers into a pallet then put the commodities on it. Under normal circumstances, if the size of the goods is too large (width and height is more than 4M, the length is more than 12M) to block the hanging point, or the weight (container weight plus cargo weight is more than 50T) beyond the pier gantry crane range is too dangerous, that we can choose BBK shipping. For the oversize and overweight commodities. There is two