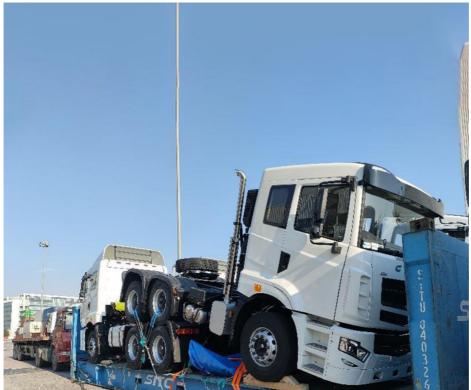

#### **BBK SHIPPING**

It is suitable for all over-length, over-width and over-height commodity, it use 2 or more flat rack containers as bed. Such as engineering machinery, petrol equipment, mining equipment, truck and so on.

BBK shipping is one of our company highlights business, that is combined number of flat containers into a pallet then put the commodities on it. Under normal circumstances, if the size of the goods is too large (width and height is more than 4M, the length is more than 12M) to block the hanging point, or the weight (container weight plus cargo weight is more than 50T) beyond the pier gantry crane range is too dangerous, that we can choose BBK shipping. For the oversize and overweight commodities. There is two