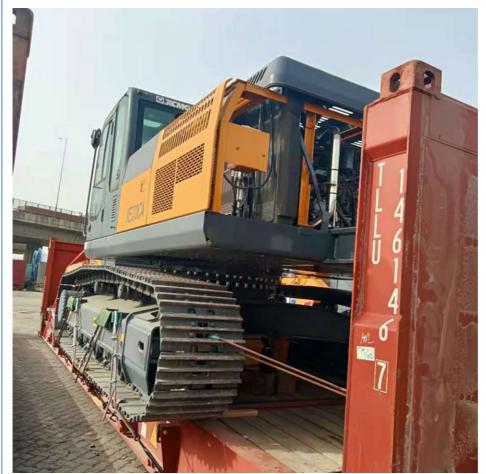

containers, we must pay attention on the commodity fasten and bundles.

OOG Shipping from China Expert to Worldwide.

OOG shipping is the short of out of gauge shipping, include the frame container shipping, open top container shipping, flat container shipping and so on. Open top container mainly transport the over-height commodities or it is not easy to stuff or discharge conventional container, such as large machinery, large equipment, metal pipes, glass and other commodities. Flat containers(Frame containers)mainly transport the over-width /over-height/overweight commodities. Such as perto equipment, boiler, steel, truck, and so on.

#### **BBK SHIPPING**

It is suitable for all over-length, over-width and over-height commodity, it use 2 or more flat rack containers as bed. Such as engineering machinery, petrol equipment, mining equipment, truck and so on.

BBK shipping is one of our company highlights business, that is combined number of flat containers into a pallet then put the commodities on it. Under normal circumstances, if the size of the goods is too large (width and height is more than 4M, the length is more than 12M) to block the hanging point, or the weight (container weight plus cargo weight is more than 50T) beyond the pier gantry crane range is too dangerous, that we can choose BBK shipping. For the oversize and overweight commodities. There is two