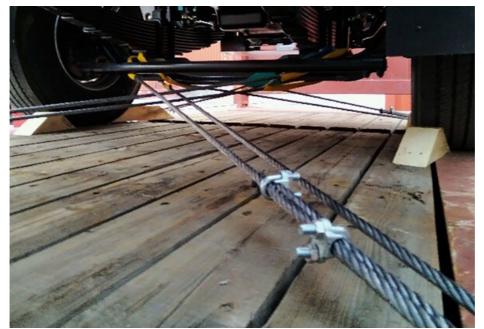

containers, we must pay attention on the commodity fasten and bundles.

OOG Shipping from China Expert to Worldwide.

OOG shipping is the short of out of gauge shipping, include the frame container shipping, open top container shipping, flat container shipping and so on. Open top container mainly transport the over-height commodities or it is not easy to stuff or discharge conventional container, such as large machinery, large equipment, metal pipes, glass and other commodities. Flat containers(Frame containers)mainly transport the over-width /over-height/overweight commodities. Such as perto equipment, boiler, steel, truck, and so on.

#### **BBK SHIPPING**

It is suitable for all over-length, over-width and over-height commodity, it use 2 or more flat rack containers as bed. Such as engineering machinery, petrol equipment, mining equipment, truck and so on.

BBK shipping is one of our company highlights business, that is combined number of flat containers into a pallet then put the commodities on it. Under normal circumstances, if the size of the goods is too large (width and height is more than 4M, the length is more than 12M) to block the hanging point, or the weight (container weight plus cargo weight is more than 50T) beyond the pier gantry crane range is too dangerous, that we can choose BBK shipping. For the oversize and overweight commodities. There is two