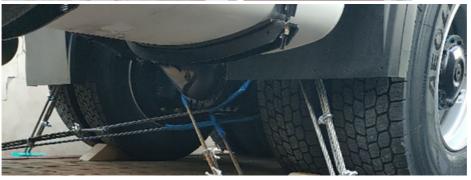

containers, we must pay attention on the commodity fasten and bundles.

OOG Shipping from China Expert to Worldwide.

OOG shipping is the short of out of gauge shipping, include the frame container shipping, open top container shipping, flat container shipping and so on. Open top container mainly transport the over-height commodities or it is not easy to stuff or discharge conventional container, such as large machinery, large equipment, metal pipes, glass and other commodities. Flat containers(Frame containers)mainly transport the over-width /over-height/overweight commodities. Such as perto equipment, boiler, steel, truck, and so on.

#### **BBK SHIPPING**

It is suitable for all over-length, over-width and over-height commodity, it use 2 or more flat rack containers as bed. Such as engineering machinery, petrol equipment, mining equipment, truck and so on.

BBK shipping is one of our company highlights business, that is combined number of flat containers into a pallet then put the commodities on it. Under normal circumstances, if the size of the goods is too large (width and height is more than 4M, the length is more than 12M) to block the hanging point, or the weight (container weight plus cargo weight is more than 50T) beyond the pier gantry crane range is too dangerous, that we can choose BBK shipping. For the oversize and overweight commodities. There is two