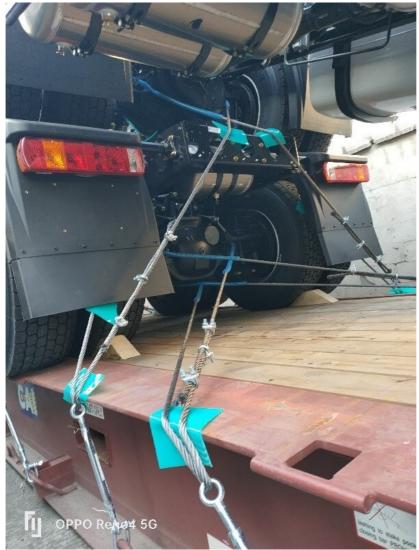

containers, we must pay attention on the commodity fasten and bundles.

OOG Shipping from China Expert to Worldwide.

OOG shipping is the short of out of gauge shipping, include the frame container shipping, open top container shipping, flat container shipping and so on. Open top container mainly transport the over-height commodities or it is not easy to stuff or discharge conventional container, such as large machinery, large equipment, metal pipes, glass and other commodities. Flat containers(Frame containers)mainly transport the over-width /over-height/overweight commodities. Such as perto equipment, boiler, steel, truck, and so on.

#### **BBK SHIPPING**

It is suitable for all over-length, over-width and over-height commodity, it use 2 or more flat rack containers as bed. Such as engineering machinery, petrol equipment, mining equipment, truck and so on.

BBK shipping is one of our company highlights business, that is combined number of flat containers into a pallet then put the commodities on it. Under normal circumstances, if the size of the goods is too large (width and height is more than 4M, the length is more than 12M) to block the hanging point, or the weight (container weight plus cargo weight is more than 50T) beyond the pier gantry crane range is too dangerous, that we can choose BBK shipping. For the oversize and overweight commodities. There is two