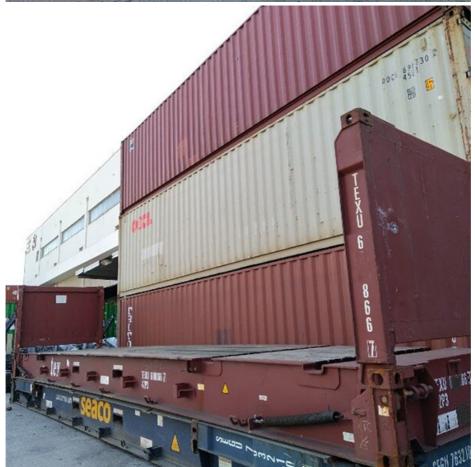

## More Images

containers, we must pay attention on the commodity fasten and bundles.

OOG Shipping from China Expert to Worldwide.

OOG shipping is the short of out of gauge shipping, include the frame container shipping, open top container shipping, flat container shipping and so on. Open top container mainly transport the over-height commodities or it is not easy to stuff or discharge conventional container, such as large machinery, large equipment, metal pipes, glass and other commodities. Flat containers(Frame containers)mainly transport the over-width /over-height/overweight commodities. Such as perto equipment, boiler, steel, truck, and so on.

#### **BBK SHIPPING**

It is suitable for all over-length, over-width and over-height commodity, it use 2 or more flat rack containers as bed. Such as engineering machinery, petrol equipment, mining equipment, truck and so on.

BBK shipping is one of our company highlights business, that is combined number of flat containers into a pallet then put the commodities on it. Under normal circumstances, if the size of the goods is too large (width and height is more than 4M, the length is more than 12M) to block the hanging point, or the weight (container weight plus cargo weight is more than 50T) beyond the pier gantry crane range is too dangerous, that we can choose BBK shipping. For the oversize and overweight commodities. There is two