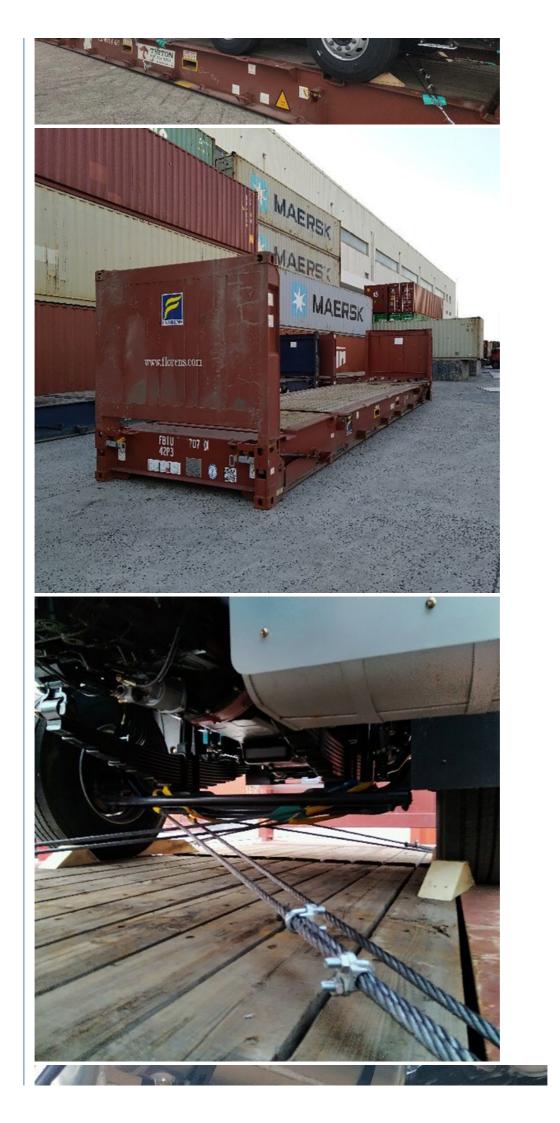

containers, we must pay attention on the commodity fasten and bundles.

OOG Shipping from China Expert to Worldwide.

OOG shipping is the short of out of gauge shipping, include the frame container shipping,open top container shipping, flat container shipping and so on. Open top container mainly transport the over-height commodities or it is not easy to stuff or discharge conventional container, such as large machinery, large equipment, metal pipes, glass and other commodities. Flat containers(Frame containers)mainly transport the over-width /over-height/overweight commodities. Such as perto equipment, boiler, steel, truck, and so on.

BBK shipping is one of our company highlights business, that is combined number of flat containers into a pallet then put the commodities on it.Under normal circumstances, if the size of the goods is too large (width and height is more than 4M, the length is more than 12M) to block the hanging point, or the weight (container weight plus cargo weight is more than 50T) beyond the pier gantry crane range is too dangerous, that we can choose BBK shipping. For the oversize and overweight commodities. There is two