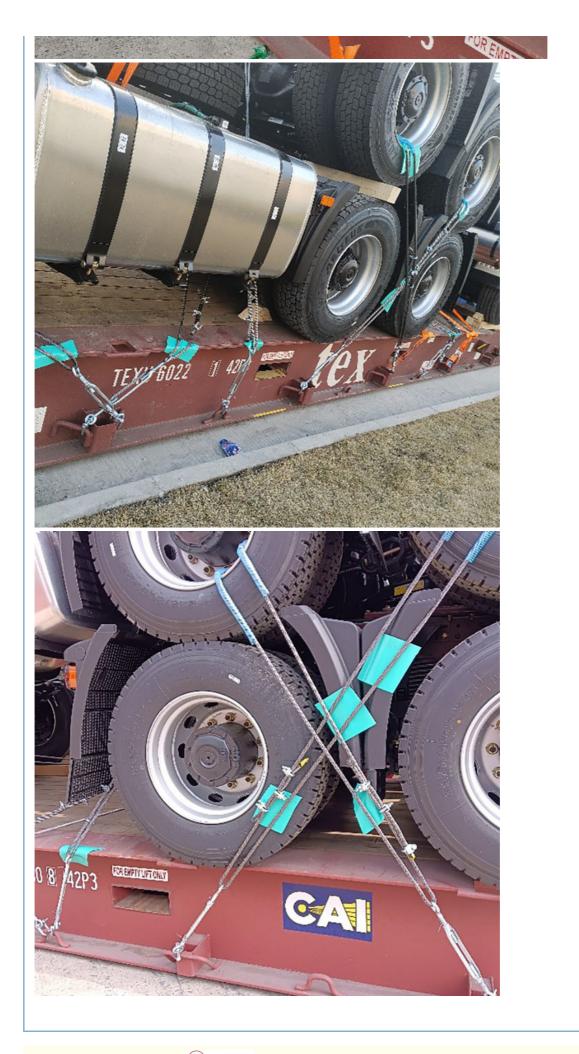

#### **OOG SHIPPING**

Including Frame container shipping, open top container shipping, about this kind of service, The size and photo of the commodity

should be offered by shipper, then we can work out the minimized cost and totally safe scheme within 2 hours. About this kind of

containers, we must pay attention on the commodity fasten and bundles.

OOG Shipping from China Expert to Worldwide.

OOG shipping is the short of out of gauge shipping, include the frame container shipping,open top container shipping, flat container shipping and so on. Open top container mainly transport the over-height commodities or it is not easy to stuff or discharge conventional container, such as large machinery, large equipment, metal pipes, glass and other commodities. Flat containers(Frame containers)mainly transport the over-width /over-height/overweight commodities. Such as perto equipment, boiler, steel, truck, and so on.

#### **BBK SHIPPING**

It is suitable for all over-length, over-width and over-height commodity, it use 2 or more flat rack containers as bed. Such as engineering machinery, petrol equipment, mining equipment, truck and so on.

BBK shipping is one of our company highlights business, that is combined number of flat containers into a pallet then put the commodities on it.Under normal circumstances, if the size of the goods is too large (width and height is more than 4M, the length is more than 12M) to block the hanging point, or the weight (container weight plus cargo weight is more than 50T) beyond the pier gantry crane range is too dangerous, that we can choose BBK shipping. For the oversize and overweight commodities. There is two