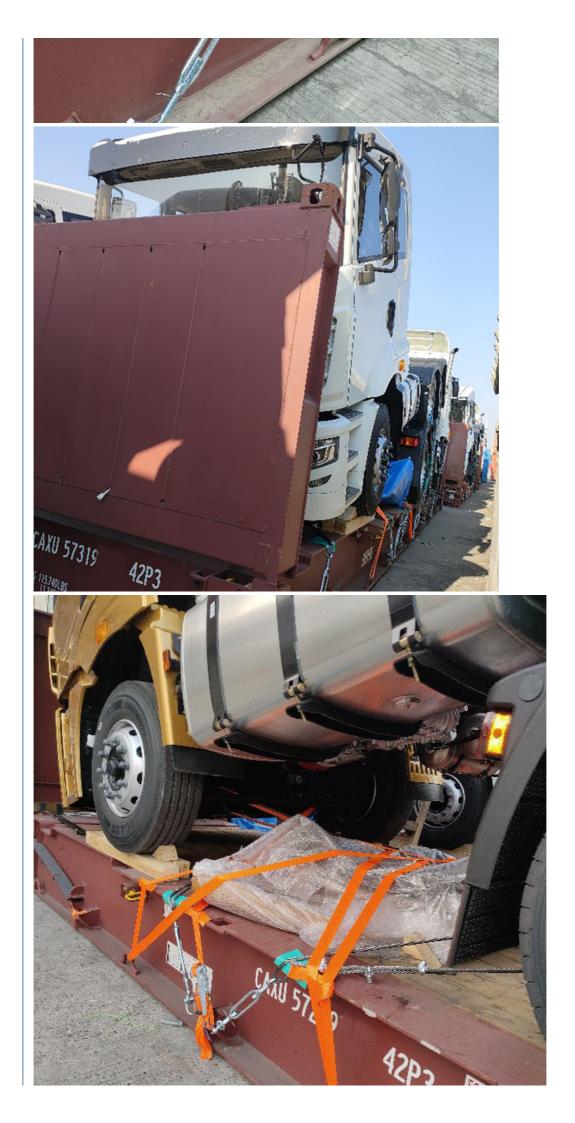

#### **OOG SHIPPING**

Including Frame container shipping, open top container shipping, about this kind of service, The size and photo of the commodity

should be offered by shipper, then we can work out the minimized cost and totally safe scheme within 2 hours. About this kind of

containers, we must pay attention on the commodity fasten and bundles.

OOG Shipping from China Expert to Worldwide.

OOG shipping is the short of out of gauge shipping, include the frame container shipping,open top container shipping, flat container shipping and so on. Open top container mainly transport the over-height commodities or it is not easy to stuff or discharge conventional container, such as large machinery, large equipment, metal pipes, glass and other commodities. Flat containers(Frame containers)mainly transport the over-width /over-height/overweight commodities. Such as perto equipment, boiler, steel, truck, and so on.

#### **BBK SHIPPING**

It is suitable for all over-length, over-width and over-height commodity, it use 2 or more flat rack containers as bed. Such as engineering machinery, petrol equipment, mining equipment, truck and so on.

BBK shipping is one of our company highlights business, that is combined number of flat containers into a pallet then put the commodities on it.Under normal circumstances, if the size of the goods is too large (width and height is more than 4M, the length is more than 12M) to block the hanging point, or the weight (container weight plus cargo weight is more than 50T) beyond the pier gantry crane range is too dangerous, that we can choose BBK shipping. For the oversize and overweight commodities. There is two