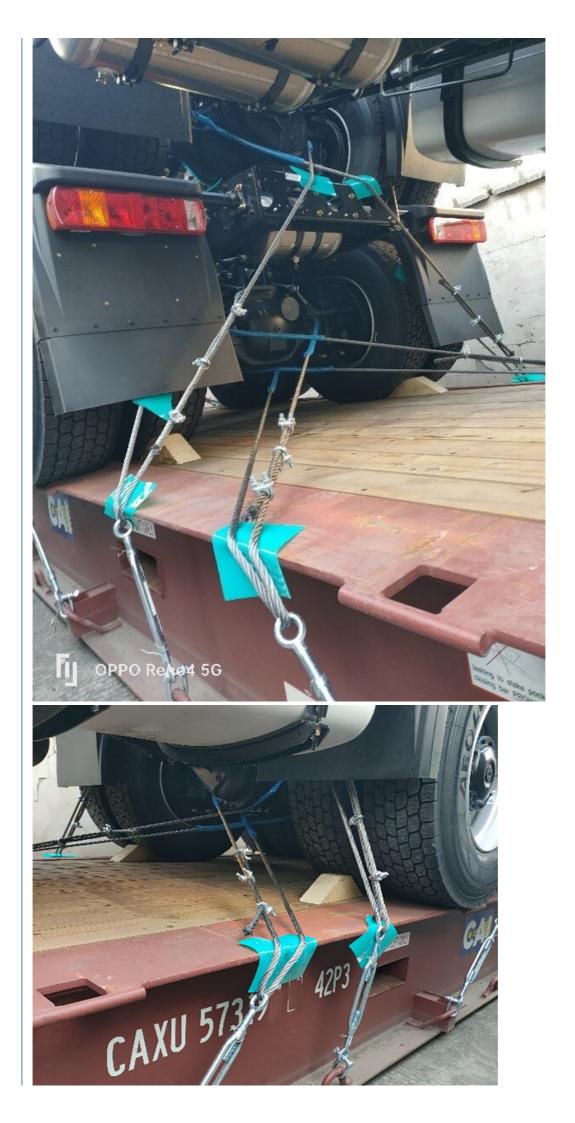

containers, we must pay attention on the commodity fasten and bundles.

OOG Shipping from China Expert to Worldwide.

OOG shipping is the short of out of gauge shipping, include the frame container shipping,open top container shipping, flat container shipping and so on. Open top container mainly transport the over-height commodities or it is not easy to stuff or discharge conventional container, such as large machinery, large equipment, metal pipes, glass and other commodities. Flat containers(Frame containers)mainly transport the over-width /over-height/overweight commodities. Such as perto equipment, boiler, steel, truck, and so on.

BBK shipping is one of our company highlights business, that is combined number of flat containers into a pallet then put the commodities on it.Under normal circumstances, if the size of the goods is too large (width and height is more than 4M, the length is more than 12M) to block the hanging point, or the weight (container weight plus cargo weight is more than 50T) beyond the pier gantry crane range is too dangerous, that we can choose BBK shipping. For the oversize and overweight commodities. There is two