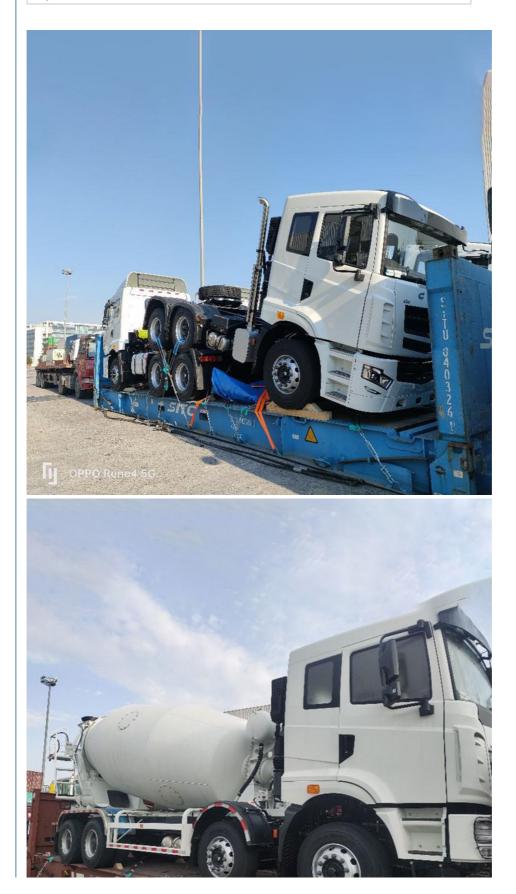

containers, we must pay attention on the commodity fasten and bundles.

OOG Shipping from China Expert to Worldwide.

OOG shipping is the short of out of gauge shipping, include the frame container shipping,open top container shipping, flat container shipping and so on. Open top container mainly transport the over-height commodities or it is not easy to stuff or discharge conventional container, such as large machinery, large equipment, metal pipes, glass and other commodities. Flat containers(Frame containers)mainly transport the over-width /over-height/overweight commodities. Such as perto equipment, boiler, steel, truck, and so on.

#### **BBK SHIPPING**

It is suitable for all over-length, over-width and over-height commodity, it use 2 or more flat rack containers as bed. Such as engineering machinery, petrol equipment, mining equipment, truck and so on.

BBK shipping is one of our company highlights business, that is combined number of flat containers into a pallet then put the commodities on it.Under normal circumstances, if the size of the goods is too large (width and height is more than 4M, the length is more than 12M) to block the hanging point, or the weight (container weight plus cargo weight is more than 50T) beyond the pier gantry crane range is too dangerous, that we can choose BBK shipping. For the oversize and overweight commodities. There is two