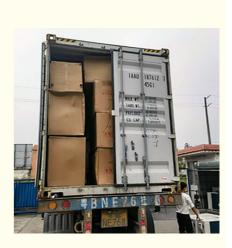

#### FCL SHIPPING

Full Container Load means that all goods in the container are listed on a single Bill of Lading, and as such are owned by a single

party. It does not matter how full the container is. Payment is made on the basis of a full container. We should pay attention on the way of stuffing containers and how to fasten the commodities.

FCL shipping is our general business, we can transport containers not only from Qingdao port, but also from Tianjin/ Dalian/ Sanghai/ Ningbo/ Shenzhen/ Guangzhou port, meantime, we have handled multitudinous commodities with our 16 year experience safely and skilfully, including equipment, chemicals, dangerous cargo(such as battery, pesticide), furniture, petrol drill, truck, used