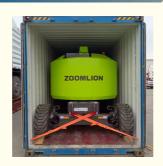

#### **BBK SHIPPING**

It is suitable for all over-length, over-width and over-height commodity, it use 2 or more flat rack containers as bed. Such as engineering machinery, petrol equipment, mining equipment, truck and so on.

BBK shipping is one of our company highlights business, that is combined number of flat containers into a pallet then put the commodities on it.Under normal circumstances, if the size of the goods is too large (width and height is more than 4M, the length is more than 12M) to block the hanging point, or the weight (container weight plus cargo weight is more than 50T) beyond the pier gantry crane range is too dangerous, that we can choose BBK shipping. For the oversize and overweight commodities. There is two