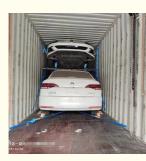

#### **OOG SHIPPING**

Including Frame container shipping, open top container shipping, about this kind of service, The size and photo of the commodity

should be offered by shipper, then we can work out the minimized cost and totally safe scheme within 2 hours. About this kind of

containers, we must pay attention on the commodity fasten and bundles.

OOG Shipping from China Expert to Worldwide.

OOG shipping is the short of out of gauge shipping, include the frame container shipping,open top container shipping, flat container shipping and so on. Open top container mainly transport the over-height commodities or it is not easy to stuff or discharge conventional container, such as large machinery, large equipment, metal pipes, glass and other commodities. Flat containers(Frame containers)mainly transport the over-width /over-height/overweight commodities. Such as perto equipment, boiler, steel, truck, and so on.